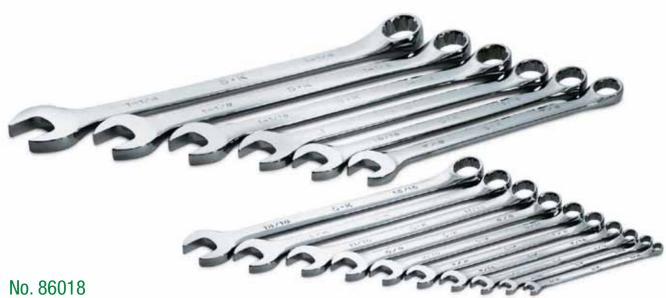

## 16 Piece, 12 Point SuperKrome® Fractional Long Pattern Combination Wrench Set

Contains: 12 Point – ¼", 5/16", 3/8", 7/16", ½", 9/16", 5/8", 11/16", 3/4", 13/16", 7/8", <sup>15</sup>/<sub>16</sub>", 1", 11/<sub>16</sub>", 11/<sub>8</sub>", 11/<sub>4</sub>" Wrenches. Packaged in a roll.

## No. 86049