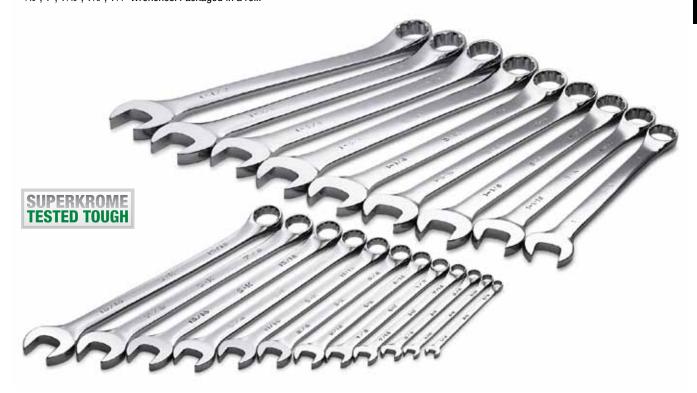

## 21 Piece, 12 Point SuperKrome® **Fractional Long Pattern Combination Wrench Set**

Contains: 12 Point  $-\frac{1}{4}$ ",  $\frac{5}{16}$ ",  $\frac{3}{8}$ ",  $\frac{7}{16}$ ",  $\frac{1}{2}$ ",  $\frac{9}{16}$ ",  $\frac{5}{8}$ ",  $\frac{11}{16}$ ",  $\frac{3}{4}$ ",  $\frac{13}{16}$ ",  $\frac{7}{8}$ ",  $\frac{15}{16}$ ", 1'', 1%6'', 1%8'', 13%6'', 11%4'', 15%6'', 13%8'', 17%6'', 11%2'' Wrenches. Packaged in a roll.